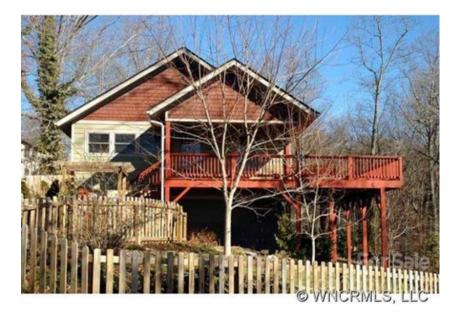

## **Charming Montford Cottage**

## 107 Westover Drive, Asheville, NC 28801

- » Beds: 3 | Baths: 2 Full
- » MLS #: 3835589
- » Single Family | 1,568 ft<sup>2</sup> | Lot: 4,792 ft<sup>2</sup>
- » Open Floor Plan
- » Hardwoods, tile and granite counters
- » More Info: 107WestoverDrive.com

## \$ 599,900

Charming Montford cottage - open floor plan with hardwood and tile and granite counters, family room, plantation shutters, whole-house generator, added new large deck, fenced yard. If you are looking for all the charm of an older Montford home in a newer house, this is it! This home has been a rental since 2010 - 30 day notice - tenant would like to remain if investment buyer.